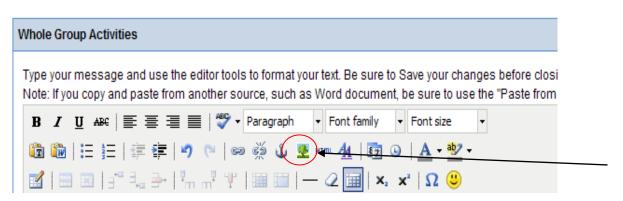

## **Inserting Images (my.uen)**

- 1. Find the picture that you want to use on the Internet.
- 2. Right click on the image. Click on Properties.
- 3. Copy the URL.

- 4. Go to the message box where you want to put it.
- 5. Click on the tree icon

6. Paste the URL (address) in the top line.

- 7. Name the picture. Click Insert.
- 8. You can change the size of the picture and where it is on the page.
- 9. To link it to a webpage, click on the picture.
- 10. Click on the chain icon.