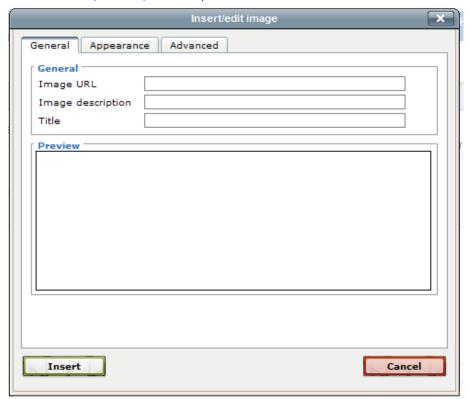

6. Paste the URL (address) in the top line.

- 7. Name the picture. Click Insert.
- 8. You can change the size of the picture and where it is on the page.
- 9. To link it to a webpage, click on the picture.
- 10. Click on the chain icon.

11. Copy the URL from the webpage you want to link the picture to.

12. Paste the URL in the top line. Choose "Open in a new window" as the target. Click on Insert.