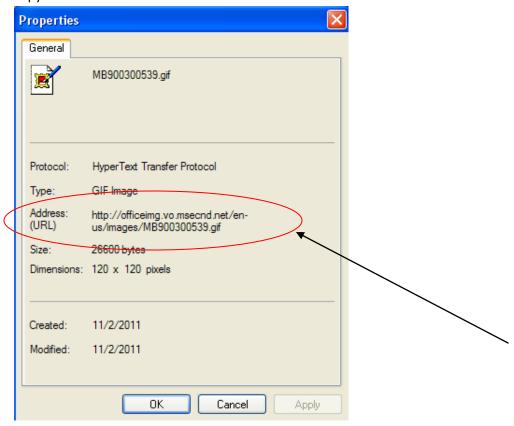

## **Inserting Images (my.uen)**

- 1. Find the picture that you want to use on the Internet.
- 2. Right click on the image. Click on Properties.
- 3. Copy the URL.

- 4. Go to the message box where you want to put it.
- 5. Click on the tree icon

6. Paste the URL (address) in the top line.

- 7. Name the picture. Click Insert.
- 8. You can change the size of the picture and where it is on the page.
- 9. To link it to a webpage, click on the picture.
- 10. Click on the chain icon.