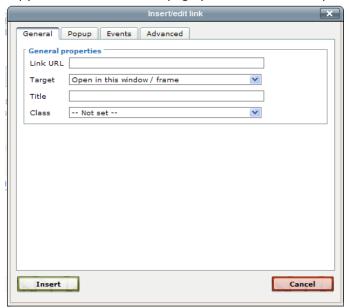

11. Copy the URL from the webpage you want to link the picture to.

12. Paste the URL in the top line. Choose "Open in a new window" as the target. Click on Insert.