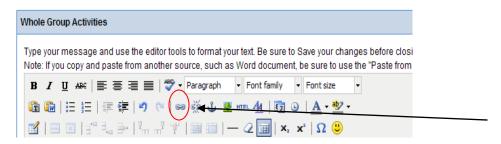

11. Copy the URL from the webpage you want to link the picture to.

12. Paste the URL in the top line. Choose "Open in a new window" as the target. Click on Insert.