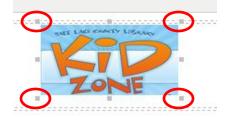

Own Images**

- 1. Save the image.
- 2. Go to your personal page.



3. Click on Documents Manager - Edit.



4. Click on Top Level.



## 5. Click on My Images.



6. Click on Add a dcoument.



7. Browse to your picture(s). You can upload more than one picture at a time.



Files count: 1 (50 Kb)

8. Click on Upload.



Files count: 1 (50 Kb)

9. Go to your public page.



10. Click Edit on the message box wehre you want to put the picture.



11. Click the picture frame.



12. Click on the folder next to the line that says Image URL.



13. Click on the name of the picture that you want to insert. (You can only insert one picture at a time.)



14. Give your picture a title.



15. Click on Insert.



16. You can resize your picture by clicking on it and moving the corners in or out.