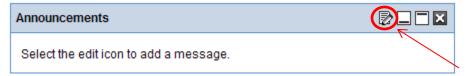

10. Click Edit on the message box wehre you want to put the picture.

11. Click the picture frame.

12. Click on the folder next to the line that says Image URL.

13. Click on the name of the picture that you want to insert. (You can only insert one picture at a time.)