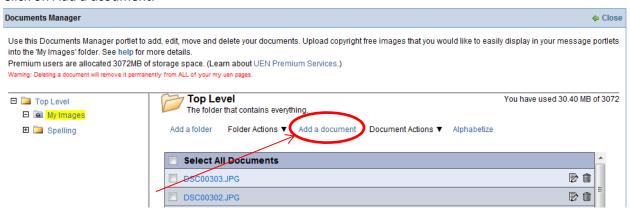

## 5. Click on My Images.

6. Click on Add a dcoument.

7. Browse to your picture(s). You can upload more than one picture at a time.

Files count: 1 (50 Kb)

8. Click on Upload.

Files count: 1 (50 Kb)

9. Go to your public page.