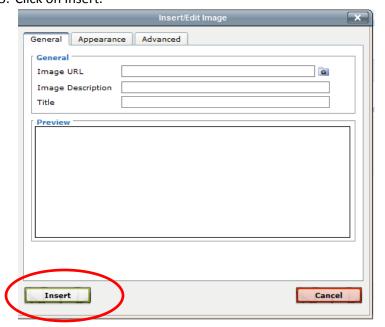

## **Adding Your Own Images**

- 1. Save the image.
- 2. Go to your personal page.



3. Click on Documents Manager - Edit.



4. Click on Top Level.



## 5. Click on My Images.



6. Click on Add a dcoument.



7. Browse to your picture(s). You can upload more than one picture at a time.



Files count: 1 (50 Kb)

8. Click on Upload.



Files count: 1 (50 Kb)

9. Go to your public page.



10. Click Edit on the message box wehre you want to put the picture.



11. Click the picture frame.



12. Click on the folder next to the line that says Image URL.



13. Click on the name of the picture that you want to insert. (You can only insert one picture at a time.)



14. Give your picture a title.



15. Click on Insert.



16. You can resize your picture by clicking on it and moving the corners in or out.