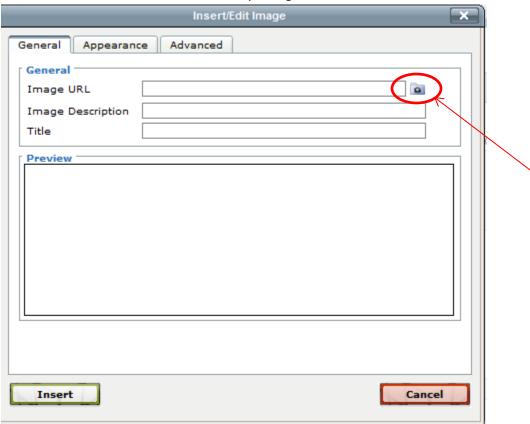

10. Click Edit on the message box wehre you want to put the picture.

11. Click the picture frame.

12. Click on the folder next to the line that says Image URL.

13. Click on the name of the picture that you want to insert. (You can only insert one picture at a time.)

14. Give your picture a title.

15. Click on Insert.

16. You can resize your picture by clicking on it and moving the corners in or out.