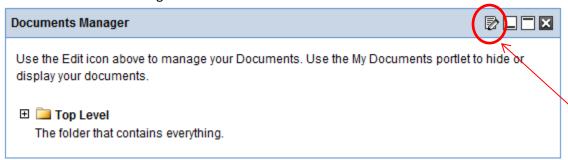

14. Give your picture a title.

15. Click on Insert.

16. You can resize your picture by clicking on it and moving the corners in or out.