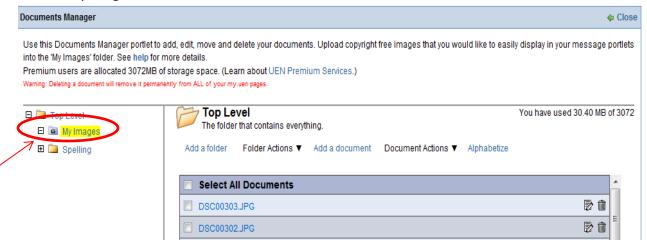

## 5. Click on My Images.

6. Click on Add a dcoument.

7. Browse to your picture(s). You can upload more than one picture at a time.

Files count: 1 (50 Kb)

8. Click on Upload.

Files count: 1 (50 Kb)

9. Go to your public page.