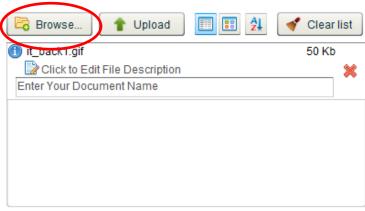

## 5. Click on My Images.

6. Click on Add a dcoument.

7. Browse to your picture(s). You can upload more than one picture at a time.

Files count: 1 (50 Kb)

8. Click on Upload.

Files count: 1 (50 Kb)

9. Go to your public page.