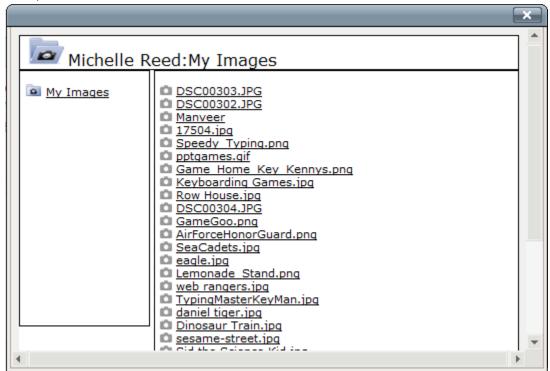

10. Click Edit on the message box wehre you want to put the picture.

11. Click the picture frame.

12. Click on the folder next to the line that says Image URL.

13. Click on the name of the picture that you want to insert. (You can only insert one picture at a time.)