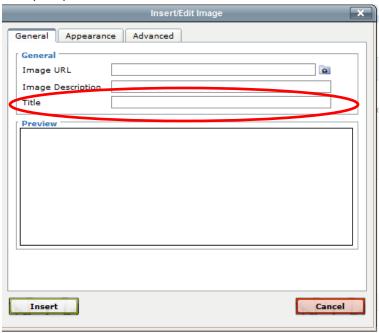

14. Give your picture a title.

15. Click on Insert.

16. You can resize your picture by clicking on it and moving the corners in or out.