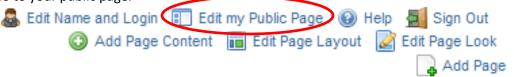

## 5. Click on My Images.

6. Click on Add a dcoument.

7. Browse to your picture(s). You can upload more than one picture at a time.

Files count: 1 (50 Kb)

8. Click on Upload.

Files count: 1 (50 Kb)

9. Go to your public page.

10. Click Edit on the message box wehre you want to put the picture.

11. Click the picture frame.

12. Click on the folder next to the line that says Image URL.

13. Click on the name of the picture that you want to insert. (You can only insert one picture at a time.)