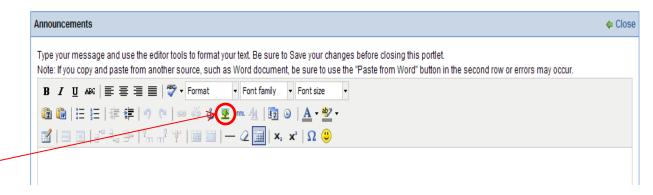

10. Click Edit on the message box wehre you want to put the picture.

11. Click the picture frame.

12. Click on the folder next to the line that says Image URL.

13. Click on the name of the picture that you want to insert. (You can only insert one picture at a time.)