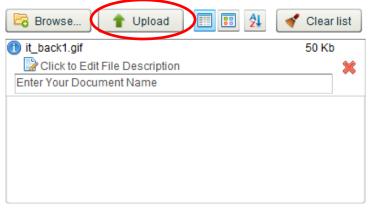

## 5. Click on My Images.

6. Click on Add a dcoument.

7. Browse to your picture(s). You can upload more than one picture at a time.

Files count: 1 (50 Kb)

8. Click on Upload.

Files count: 1 (50 Kb)

9. Go to your public page.